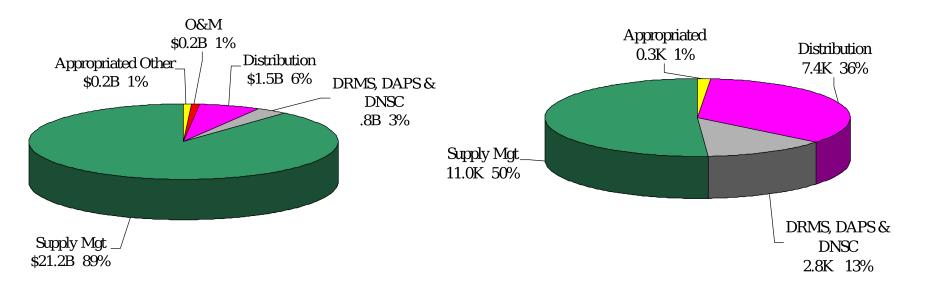

Budget: \$23.9B

DWCF \$23.5B (98%) Appropriated \$.4B (2%)

Workforce: 21.5K FTEs

DWCF 21.2K (99%)

FY 05 Data from FY 04-09 Program and Budget Submission